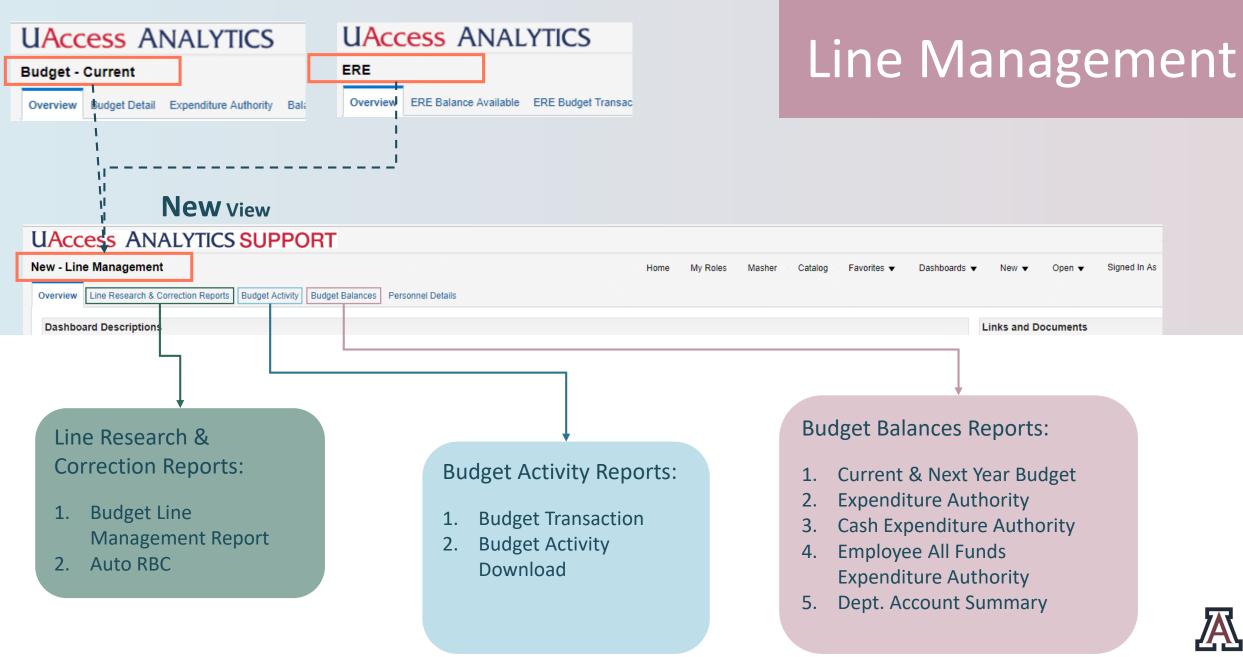

## Dashboard No. 1: Line Management

New dashboard Line Management encompasses many of the reports that could previously be found in dashboards Budget – Current & ERE

### Line Management

| Reports                            |                                                                                                                                                              |  |
|------------------------------------|--------------------------------------------------------------------------------------------------------------------------------------------------------------|--|
| Page                               | Sub Page                                                                                                                                                     |  |
| Line Research & Correction Reports | Budget Line Management Single Incumbent Management                                                                                                           |  |
| Budget Activity                    | Auto RBC  Budget Transaction                                                                                                                                 |  |
| Budget Balances                    | Budget Activity Download  Current & Next Year Budget  Current & Next Year Budget - Balance Available                                                         |  |
|                                    | Expenditure Authority  Cash Expenditure Authority                                                                                                            |  |
| Personnel Details                  | Departmental Account Summary Personnel Expenditures by Employee Class Personnel Operating Budget Book Format Employee All Funds Expenditure Authority        |  |
| ERE Reports                        | ERE Budget Account  ERE Balance Available  ERE Expenditure by Employee Class  ERE Trend  Institutional Fringe Account  List of Institutional Fringe Accounts |  |
|                                    | Line Research & Correction Reports  Budget Activity  Budget Balances  Personnel Details                                                                      |  |