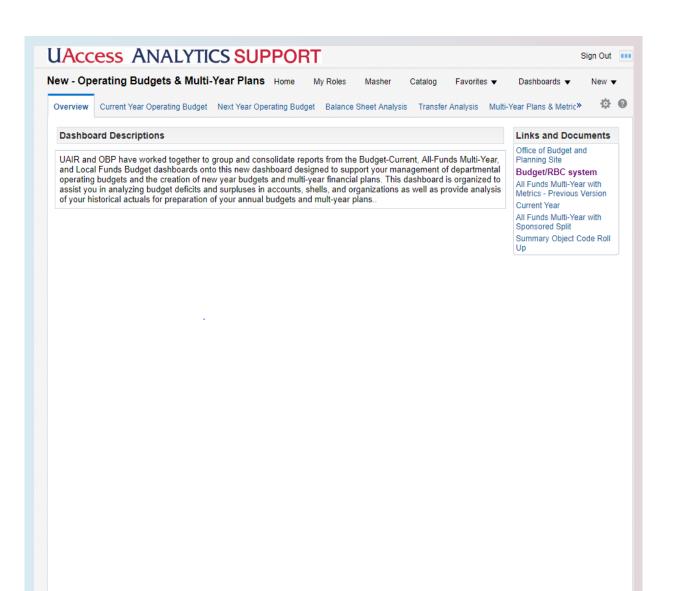

### Operating Budgets & Multi-Year Plans

New dashboard Operating
Budgets & Multi-Year Plans
encompasses many of the reports that
could previously be found in dashboard
All Funds Multi-Year & Local
Fund Budgets

# Operating Budgets & Multi-Year Plans

| Dashboard                                  | Reports                       |                                              |  |
|--------------------------------------------|-------------------------------|----------------------------------------------|--|
| Operating Budgets & Multi-Year             | Page                          | Sub Page                                     |  |
| Plans                                      | Current Year Operating Budget | Operating Budget vs. Actuals                 |  |
|                                            |                               | Operating Budget 4-year Trend & YTD Analysis |  |
| Description: UAIR and OBP have worked      |                               | Next Year Proposed Operating Budget          |  |
| together to group and consolidate          | Next Year Operating Budget    | Next Year Proposed Budgeted Transfers        |  |
| reports from the Budget-Current, All-      |                               | Operating Budget Variance                    |  |
| Funds Multi-Year, and Local Funds          | Balance Sheet Analysis        | Fund Balance Components                      |  |
| Budget dashboards onto this new            | Datafice Street Affailysis    | Fund Balance Analysis                        |  |
| dashboard designed to support your         | Transfer Analsysis            | Budget vs. Actuals Current Year              |  |
| management of departmental operating       | Transfer Aliaisysis           | Transfer Detail                              |  |
| budgets and the creation of new year       | Multi-Year Plans              | All Funds Multi-Year with Metrics            |  |
| budgets and multi-year financial plans.    | RCU Reporting Hierarchies     | Organization Codes for an RCU Name           |  |
|                                            | NCO Reporting Hierarchies     | RCU Names for an Organization Code           |  |
| This dashboard is organized to assist you  |                               | RCU Detail Report                            |  |
| in analyzing budget deficits and           | Multi-Year Metrics            | F&A Distributions                            |  |
| surpluses in accounts, shells, and         |                               | Award Count Details                          |  |
| organizations as well as provide analysis  |                               |                                              |  |
| of your historical actuals for preparation |                               |                                              |  |
| of your annual budgets and mult-year       |                               |                                              |  |
| plans.                                     |                               |                                              |  |