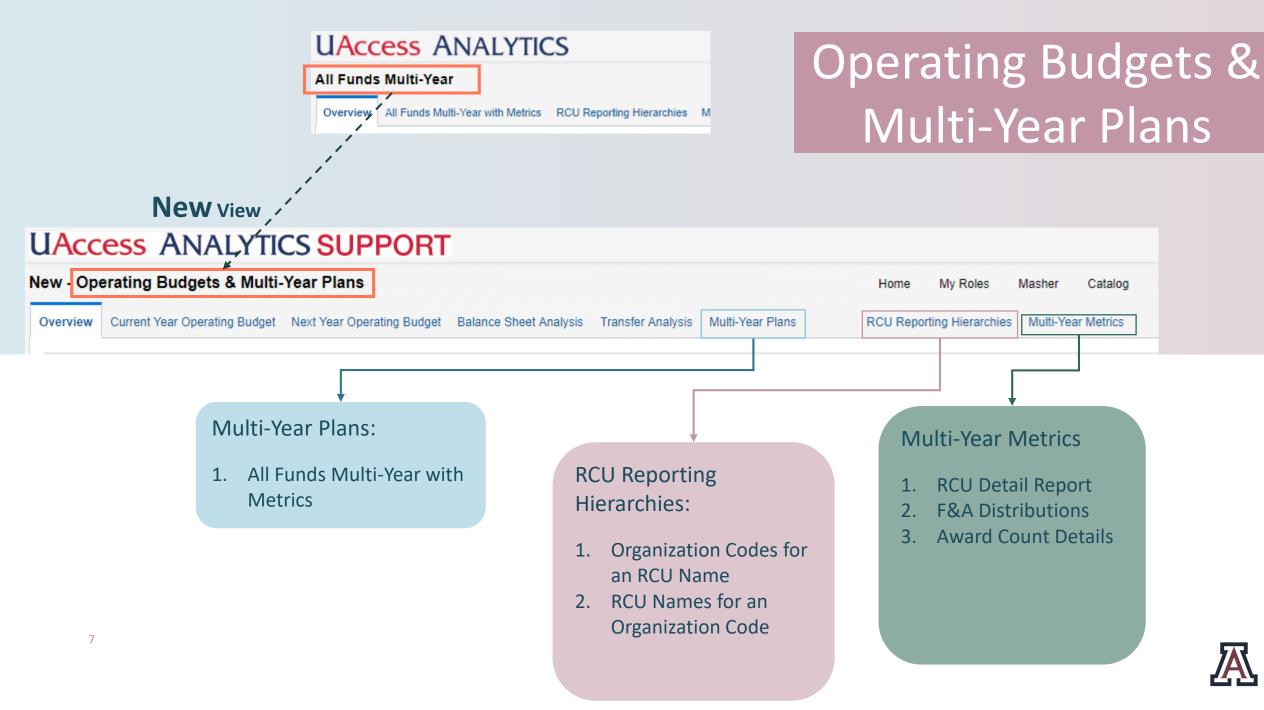

### Operating Budgets & Multi-Year Plans

New dashboard Operating
Budgets & Multi-Year Plans
encompasses many of the reports that
could previously be found in dashboard
All Funds Multi-Year & Local
Fund Budgets

#### **UAccess** ANALYTICS Operating Budgets & All Funds Multi-Year Multi-Year Plans Overview All Funds Multi-Year with Metrics RCU Reporting Hierarchies M **New** View **UAccess ANALYTICS SUPPORT** New - Operating Budgets & Multi-Year Plans Home My Roles Masher Catalog Current Year Operating Budget | Next Year Operating Budget Balance Sheet Analysis Transfer Analysis RCU Reporting Hierarchies Multi-Year Plans Multi-Year Metrics Transfer Analysis: **Current Year Operating** Balance Sheet Analysis: **Budget vs Actuals Budget: Next Year Operating Fund Balance Current Year** Budget: Components Transfer Detail Operating Budget vs. **Fund Balance Analysis** Actuals **Next Year Proposed** Operating Budget 4-year **Operating Budget** Trend & YTD Analysis 2. Next Year Proposed **Budgeted Transfers**