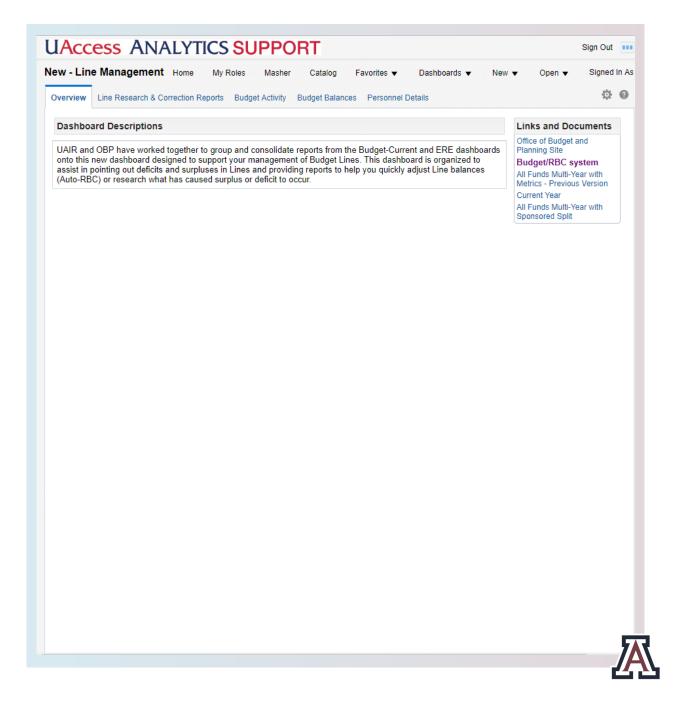

## Dashboard No. 1: Line Management

New dashboard Line Management encompasses many of the reports that could previously be found in dashboards Budget – Current & ERE