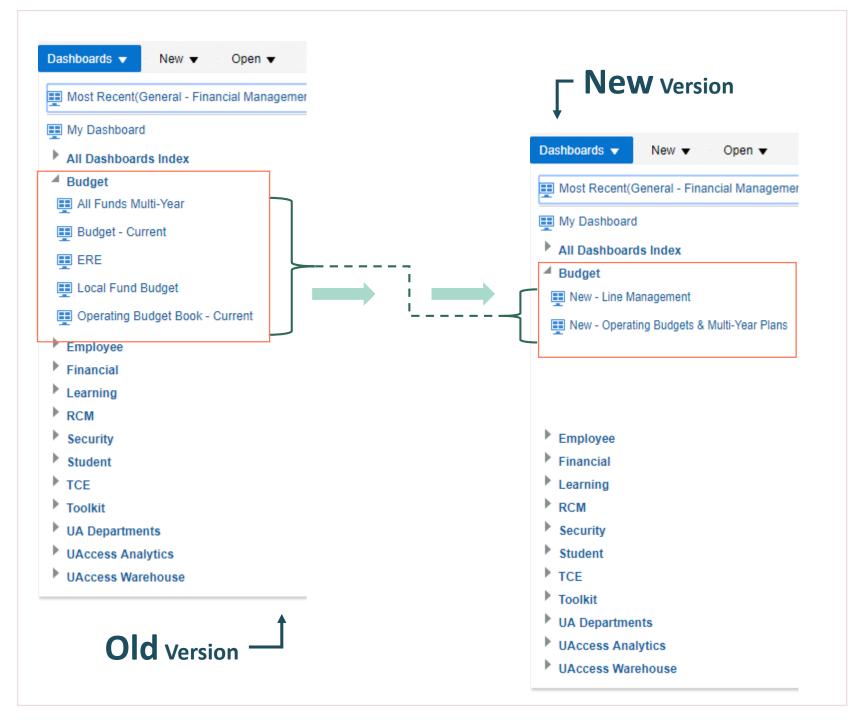

Introduction to Two New Analytics Budget Dashboards

The Office of Budget & Planning
University of Arizona

Two new budget dashboards have been created to replace five old dashboards...

## Dashboard No. 1: Line Management

New dashboard Line Management encompasses many of the reports that could previously be found in dashboards Budget – Current & ERE